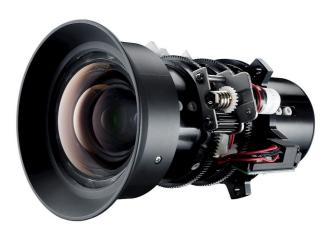

optoma.co.in

BX-CAA01 Short throw motorized Lens for WU630/ZU650/ZU850 ZU660/ZU750/ZU860/ZU1050/ZU1100/ZU1300/AZU1110/AZU1310 projectors - 0.95~1.22 TR