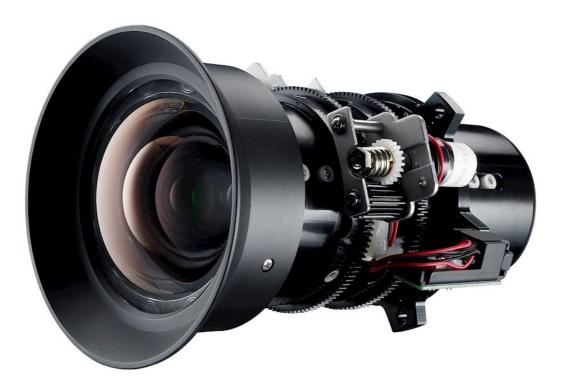

optoma.co.in

BX-CAA01 Short throw motorized Lens for WU630/ZU650/ZU850 ZU660/ZU750/ZU860/ZU1050/ZU1100/ZU1300/AZU1110/AZU1310 projectors - 0.95~1.22 TR