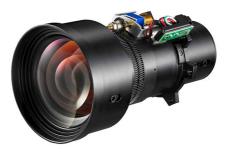

## BX-CAA06

Interchangeable lens with motorized zoom



Interchangeable lens.



## **Specifications**

| General            |             |
|--------------------|-------------|
| Net weight         | 0.767 kg    |
| Gross weight       | 1.075 kg    |
| Lens               |             |
| Throw ratio (min)  | 1.22        |
| Throw ratio (max)  | 1.52        |
| Min throw distance | 1.35        |
| Max throw distance | 10.1        |
| f-stop (min)       | 2           |
| f-stop (max)       | 2.3         |
| Focal length       | 18.2 - 22.6 |
| Min screen size    | 50          |
| Max screen size    | 500         |
| Zoom type          | Motorised   |
| Zoom               | 1.25        |
| Motorised lens     | Yes         |



Copyright © 2023, Optoma and its logo is a registered trademark of Optoma Corporation. Optoma Europe Ltd is the licensee of the registered trad