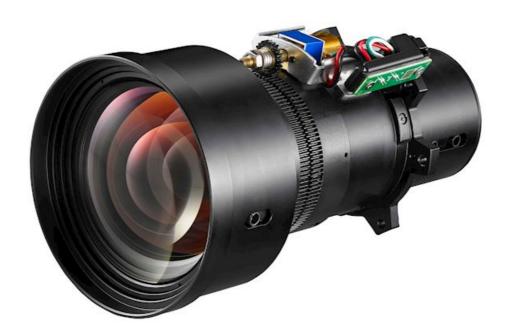

## BX-CAA06

Interchangeable lens with motorized zoom



Interchangeable lens.



## **Specifications**

| General            |             |
|--------------------|-------------|
| Net weight         | 0.767 kg    |
| Gross weight       | 1.075 kg    |
| Lens               |             |
| Throw ratio (min)  | 1.22        |
| Throw ratio (max)  | 1.52        |
| Min throw distance | 1.35        |
| Max throw distance | 10.1        |
| f-stop (min)       | 2           |
| f-stop (max)       | 2.3         |
| Focal length       | 18.2 - 22.6 |
| Min screen size    | 50          |
| Max screen size    | 500         |
| Zoom type          | Motorised   |
| Zoom               | 1.25        |
| Motorised lens     | Yes         |



Copyright © 2023, Optoma and its logo is a registered trademark of Optoma Corporation. Optoma Europe Ltd is the licens