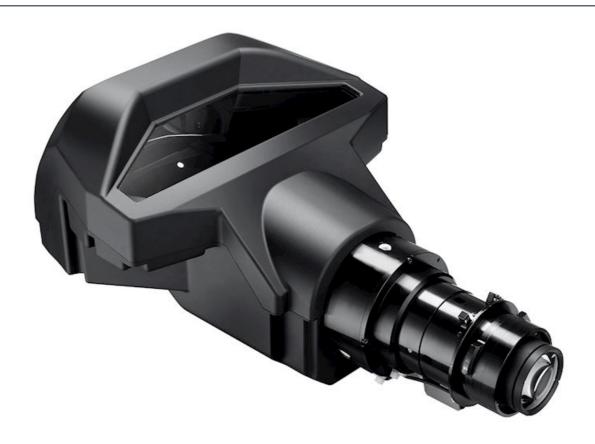

## BX-CTA16

Ultra short throw lens for big images in small spaces

- 0.36:1 throw ratio, project images up to 7.5m wide from less than 3 metres away
- Designed for the Optoma ZU1100 ,ZU1300 ,ZU1050, ZU860, ZU750 and ZU660 DuraCore laser projectors
- · Perfect for digital signage, retail, leisure and entertainment installations
- Enables installations in environments with restricted space

The BX-CTA16 ultra short throw lens is ideal for installations with restricted placement distance from the screen area.

The ultra short throw ratio of 0.361:1 lens can produce an image size of 120" up to 400"