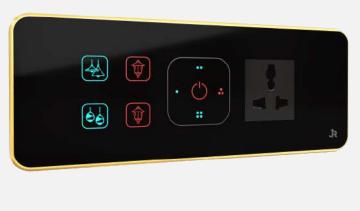

### → NEON series \ ←

- Connect all Z-wave controller wirelessly.
- Retrofit Installation in 2, 4, 6 & 8, and 12 modules backbox.
- Z-wave 700 series inside for largest wireless connectivity (40m indoor).
- Stronger repeater to communicate farthest Z-wave device.
- Smart start available with all the supported Z-wave based controller.
- OTA update to make smart touch pabel future proof for firmware updates.
- States recovery & instant status make smart touch panel easy to use when power fail.
- AES-128 bit encryption for home security purposes.
- Very less power consumption.
- Inverter mode available during power failure condition.
- Make your house luxuries by it's dynamic look.