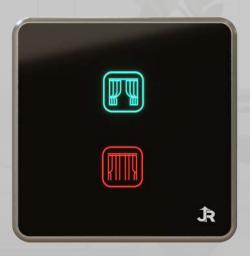

### →\Curtains & Blinds Control ←

 Control your Curtains or Blinds with simple touch in JR Home app, or have a word with alexa.
 Say "Alexa, Open Curtain at 25%"

- Open or Close your curtains or blinds from anywhere.
  - Schedule when to open or close.