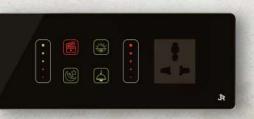

## Design Your Outle Smart Touch Panels in 6 Easy Steps

0-100 Light Dimmer

Voice Activation

Child Lock

Feather Touch

Timer & Schedule Execution

Feel Electric Pass On Every Touch

2 way & 3 Way Operation