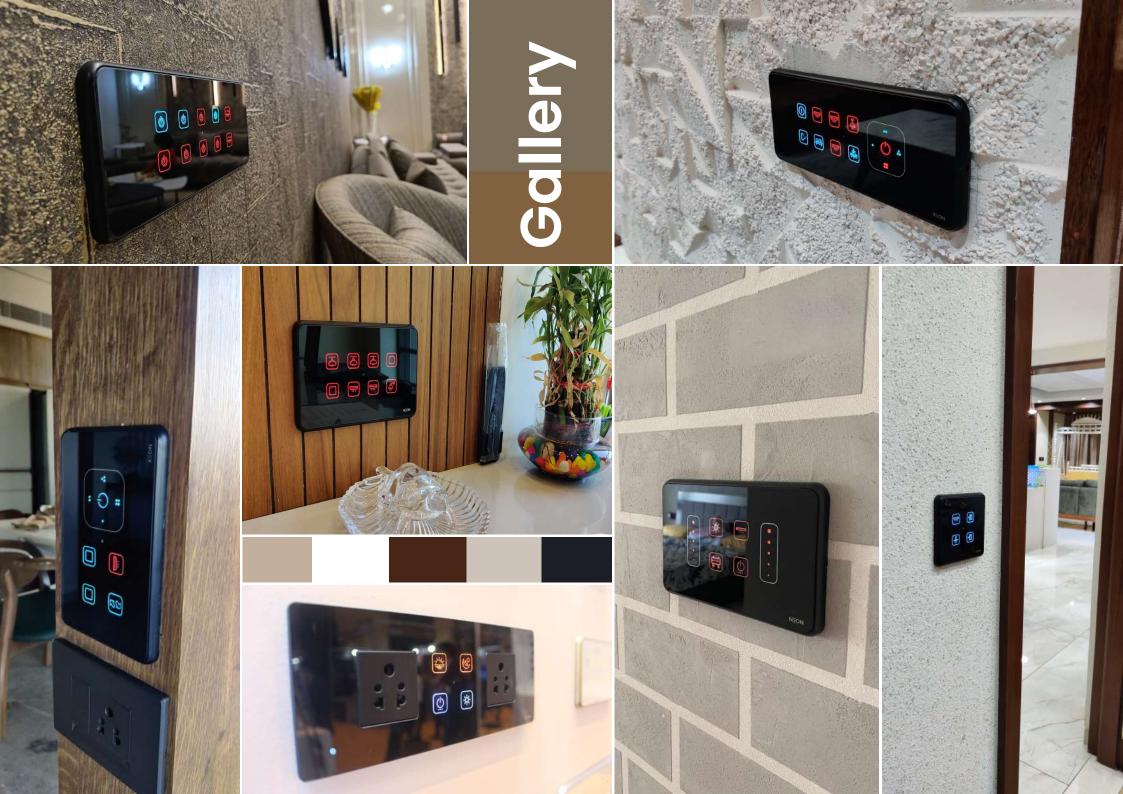

# Smart Touch Panels Available in

ALUMINIUM FRA

FRAMELESS

PLASTIC FRAM

→\ Make an action scenario with JR smart touch panels \—

Rim(Frame) colors