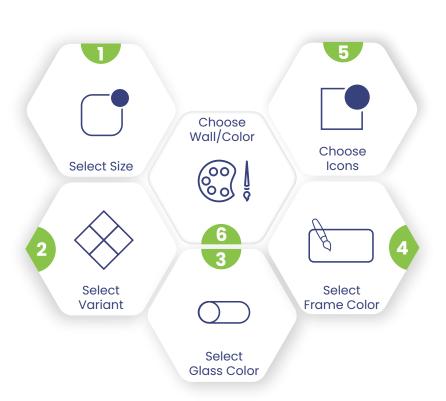

## Design Your Outle Smart Touch Panels in 6 Easy Steps

0-100 Light Dimmer

Voice Activation

Child Lock

Feather Touch

Timer & Schedule Execution

Feel Electric Pass On Every Touch

2 way & 3 Way Operation