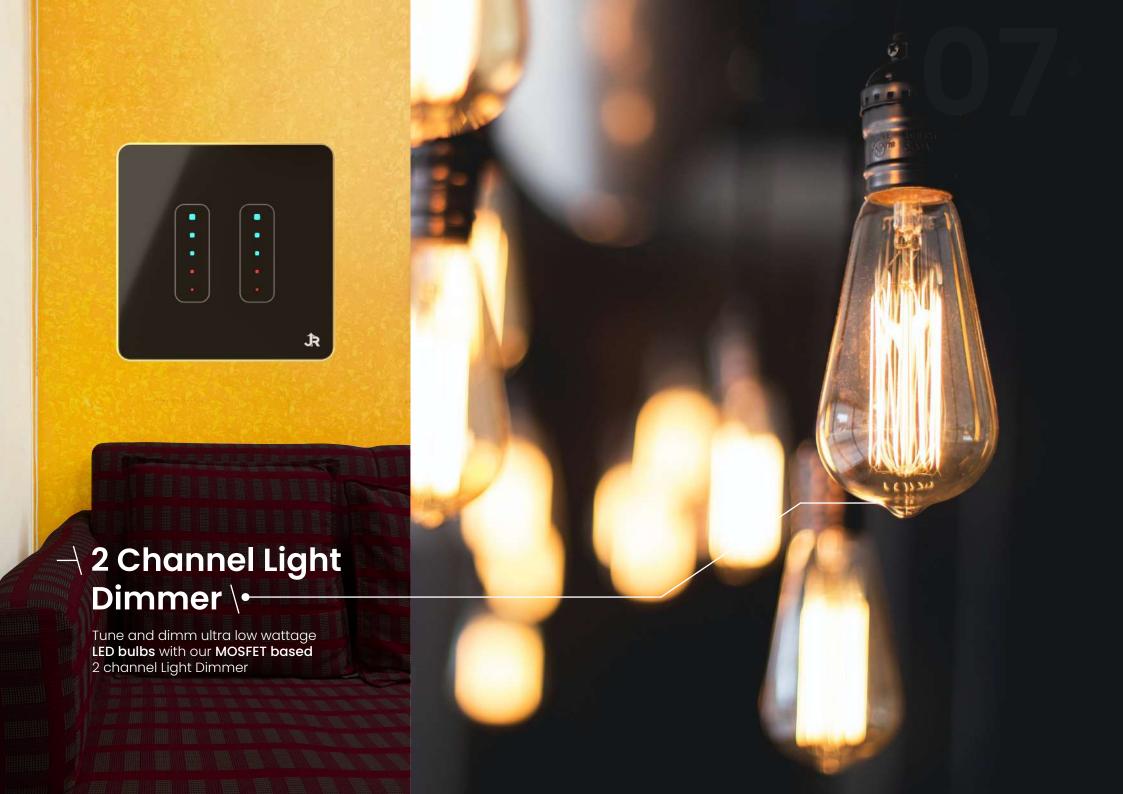

## Design Your Outle Smart Touch Panels in 6 Easy Steps

0-100 Light Dimmer

Voice Activation

Child Lock

Feather Touch

Timer & Schedule Execution

Feel Electric Pass On Every Touch

2 way & 3 Way Operation