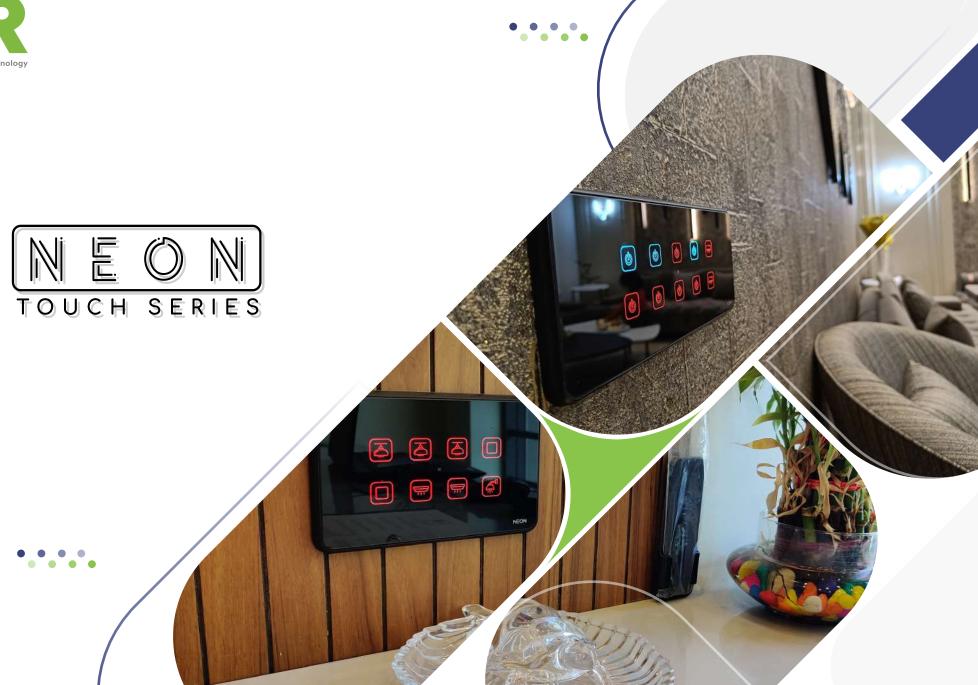

### → NEON series \ ←

- Connect all Z-wave controller wirelessly.
- Retrofit Installation in 2, 4, 6 & 8, and 12 modules backbox.
- Z-wave 700 series inside for largest wireless connectivity (40m indoor).
- Stronger repeater to communicate farthest Z-wave device.
- Smart start available with all the supported Z-wave based controller.
- OTA update to make smart touch pabel future proof for firmware updates.
- States recovery & instant status make smart touch panel easy to use when power fail.
- AES-128 bit encryption for home security purposes.
- Very less power consumption.
- Inverter mode available during power failure condition.
- Make your house luxuries by it's dynamic look.