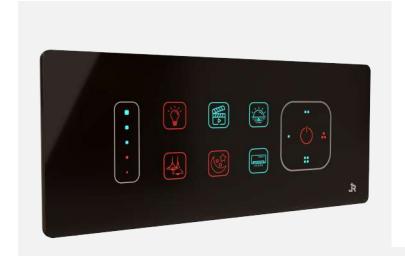

### → NEON series \ ←

- Connect all Z-wave controller wirelessly.
- Retrofit Installation in 2, 4, 6 & 8, and 12 modules backbox.
- Z-wave 700 series inside for largest wireless connectivity (40m indoor).
- Stronger repeater to communicate farthest Z-wave device.
- Smart start available with all the supported Z-wave based controller.
- OTA update to make smart touch pabel future proof for firmware updates.
- States recovery & instant status make smart touch panel easy to use when power fail.
- AES-128 bit encryption for home security purposes.
- Very less power consumption.
- Inverter mode available during power failure condition.
- Make your house luxuries by it's dynamic look.