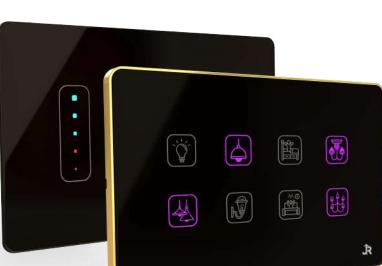

# Smart Touch Panels Available in

ALUMINIUM FRA

FRAMELESS

PLASTIC FRAM

→\ Make an action scenario with JR smart touch panels \—

Rim(Frame) colors

## Design Your Outle Smart Touch Panels in 6 Easy Steps

0-100 Light Dimmer

Voice Activation

Child Lock

Feather Touch

Timer & Schedule Execution

Feel Electric Pass On Every Touch

2 way & 3 Way Operation