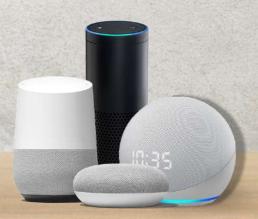

## → Amazon Alexa, Google Home & Apple Siri \•—

"Alexa", "Ok Google" & "Siri" - 'Just ask and your shall be answered' Voice assistants like Amazon Echo and Google Home you can control everything in your home.