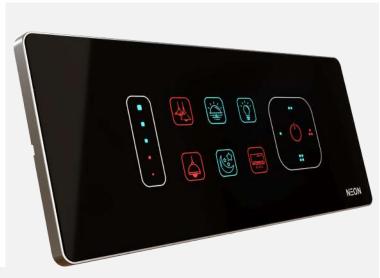

### → NEON series \ ←

- Connect all Z-wave controller wirelessly.
- Retrofit Installation in 2, 4, 6 & 8, and 12 modules backbox.
- Z-wave 700 series inside for largest wireless connectivity (40m indoor).
- Stronger repeater to communicate farthest Z-wave device.
- Smart start available with all the supported Z-wave based controller.
- OTA update to make smart touch pabel future proof for firmware updates.
- States recovery & instant status make smart touch panel easy to use when power fail.
- AES-128 bit encryption for home security purposes.
- Very less power consumption.
- Inverter mode available during power failure condition.
- Make your house luxuries by it's dynamic look.