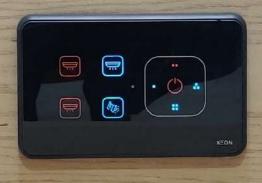

### → NEON series \ ←

- Connect all Z-wave controller wirelessly.
- Retrofit Installation in 2, 4, 6 & 8, and 12 modules backbox.
- Z-wave 700 series inside for largest wireless connectivity (40m indoor).
- Stronger repeater to communicate farthest Z-wave device.
- Smart start available with all the supported Z-wave based controller.
- OTA update to make smart touch pabel future proof for firmware updates.
- States recovery & instant status make smart touch panel easy to use when power fail.
- AES-128 bit encryption for home security purposes.
- Very less power consumption.
- Inverter mode available during power failure condition.
- Make your house luxuries by it's dynamic look.