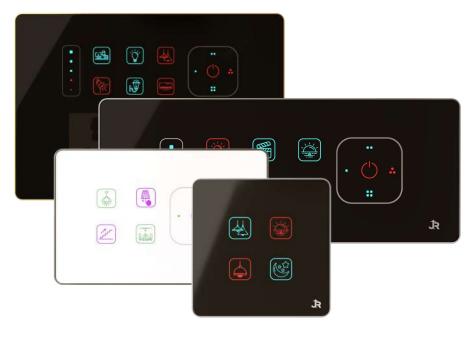

# Smart Touch Panels Available in

ALUMINIUM FRA

FRAMELESS

PLASTIC FRAM

→\ Make an action scenario with JR smart touch panels \—

Rim(Frame) colors

## Design Your Outle Smart Touch Panels in 6 Easy Steps

0-100 Light Dimmer

Voice Activation

Child Lock

Feather Touch

Timer & Schedule Execution

Feel Electric Pass On Every Touch

2 way & 3 Way Operation