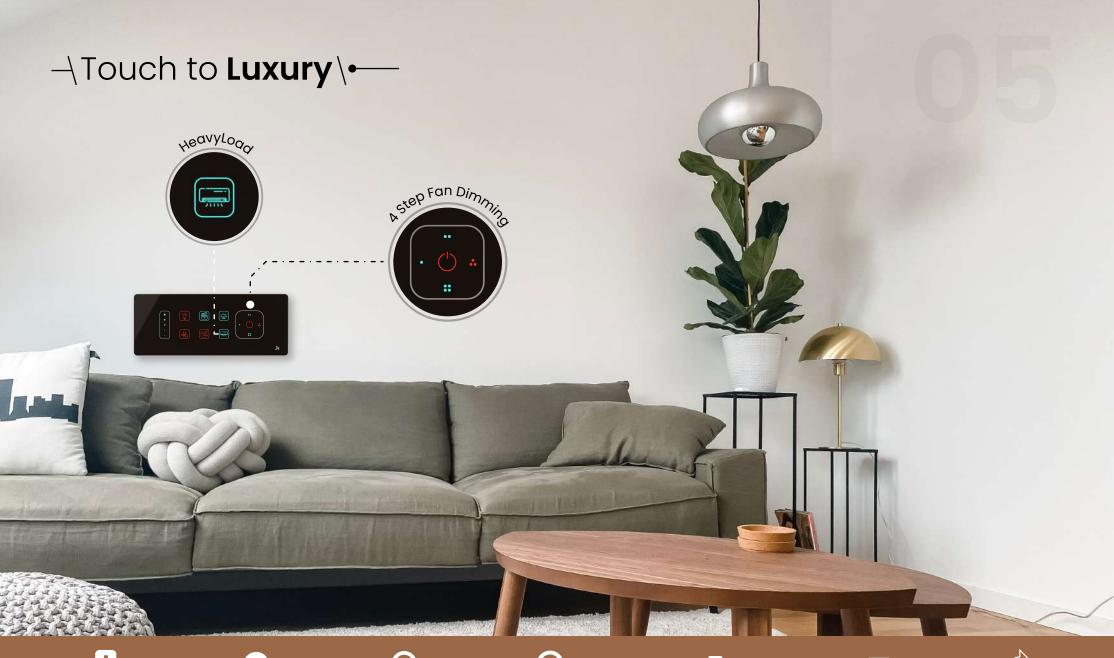

## Design Your Outle Smart Touch Panels in 6 Easy Steps

0-100 Light Dimmer

Voice Activation

Child Lock

Feather Touch

Timer & Schedule Execution

Feel Electric Pass On Every Touch

2 way & 3 Way Operation