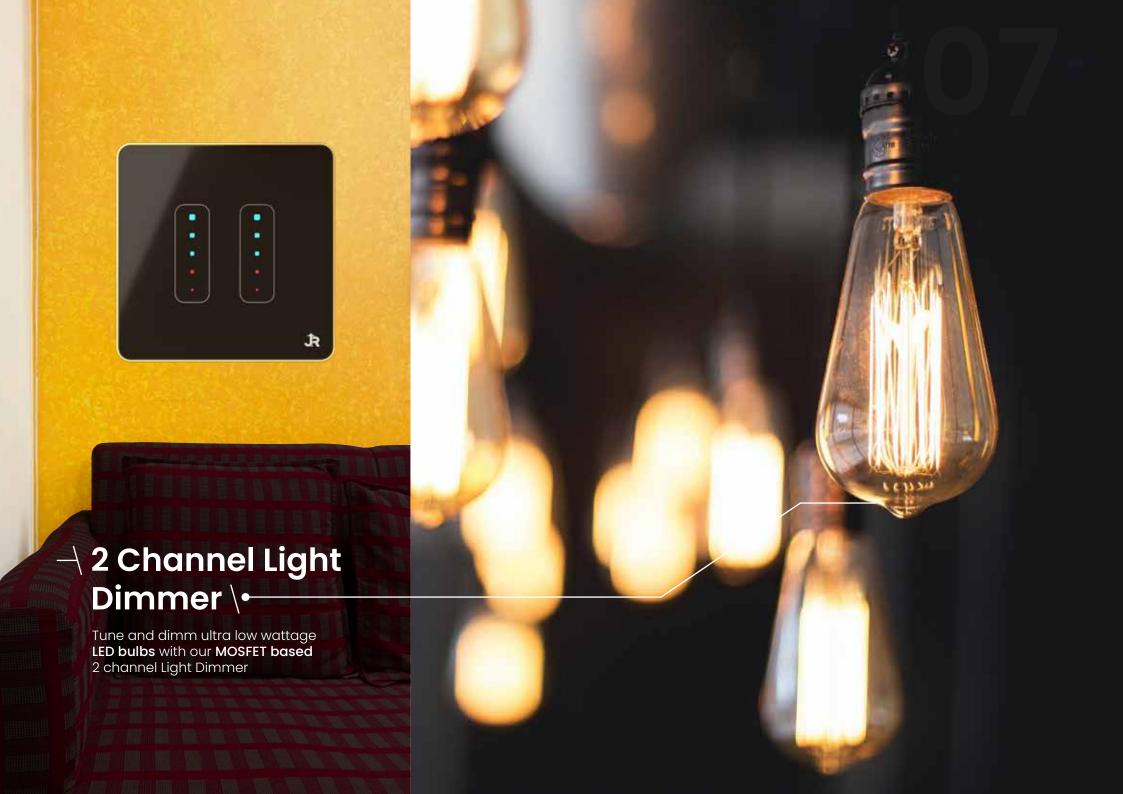

# Smart Touch Panels Available in



**ALUMINIUM FR** 



FRAMELESS



PLASTIC FRAMI

→ \ Make an action scenario
with JR smart touch panels



# →\ Selection for solutions as





**Different Icons Colors** 









Rim(Frame) colors









# Design Your Outle Smart Touch Panels in 6 Easy Steps









0-100 Light Dimmer



Voice Activation



Child Lock



Feather Touch



Timer & Schedule Execution



Feel Electric Pass On Every Touch



2 way & 3 Way Operation



### →\Curtains & Blinds Control ←

 Control your Curtains or Blinds with simple touch in JR Home app, or have a word with alexa.
 Say "Alexa, Open Curtain at 25%"

- Open or Close your curtains or blinds from anywhere.
  - Schedule when to open or close.





## → Amazon Alexa, Google Home & Apple Siri \ -

"Alexa", "Ok Google" & "Siri" - 'Just ask and your shall be answered' Voice assistants like Amazon Echo and Google Home you can control everything in your home.

Like, what you can do an Whyte & Alexa, Google home & Siri

| "Alexa, Turn on bedroom Lights"         | "Ok Google, I am in home"     | "Hey Siri, Turn on livingroom Lights" |
|-----------------------------------------|-------------------------------|---------------------------------------|
| "Alexa, Set Fan speed at 4"             | "Ok Google, Turn off Hall AC" | "Hey Siri, Turn off stair Light"      |
| "Alexa, Open curtains of Natasa's room" | "Ok Google, Turn on TV"       | "Hey Siri, Turn on kichen Light"      |

Everything you say is a command













Chandelier | Hang