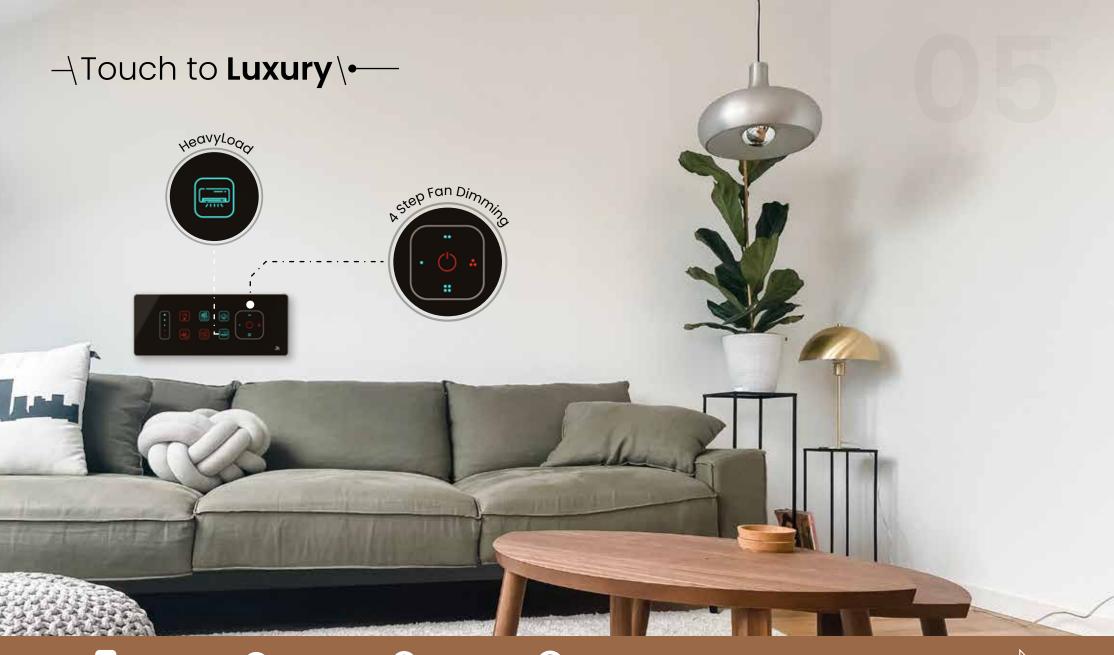

# Design Your Outle Smart Touch Panels in 6 Easy Steps

0-100 Light Dimmer

Voice Activation

Child Lock

Feather Touch

Timer & Schedule Execution

Feel Electric Pass On Every Touch

2 way & 3 Way Operation