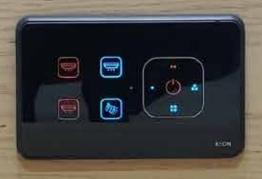

### → XEON series \—

- Touch panels based on widely accessible Wi-Fi technology.
- Xeon series inside for largest wireless connectivity (30m indoor, 80moutdoor).
- OTA update to make touch panel future proof for firmware updates.
- States recovery and status make touch panel easy to use when power fail.
- AES 128 bit encryption for home security purposes.
- Wi-Fi and Bluetooth operable.
- Retrofit installation in 2, 4, 6 & 8 and 12 Modules.
- Unbelievable fast response in switching, voice command, as well scenario.
- Directly connected to cloud without any requirement of hub.