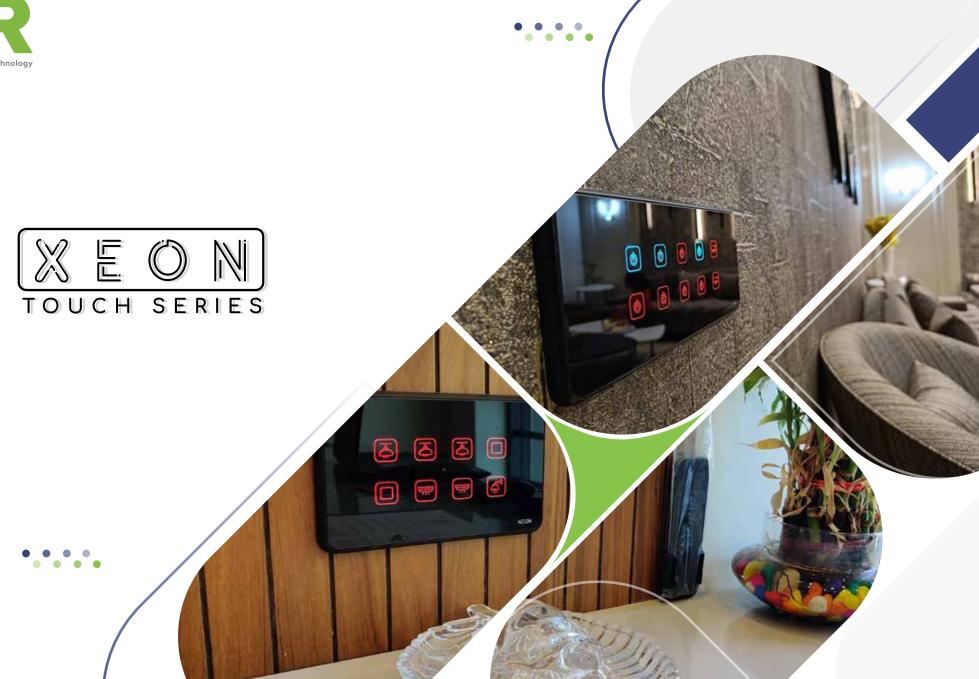

### → XEON series \—

- Touch panels based on widely accessible Wi-Fi technology.
- Xeon series inside for largest wireless connectivity (30m indoor, 80moutdoor).
- OTA update to make touch panel future proof for firmware updates.
- States recovery and status make touch panel easy to use when power fail.
- AES 128 bit encryption for home security purposes.
- Wi-Fi and Bluetooth operable.
- Retrofit installation in 2, 4, 6 & 8 and 12 Modules.
- Unbelievable fast response in switching, voice command, as well scenario.
- Directly connected to cloud without any requirement of hub.