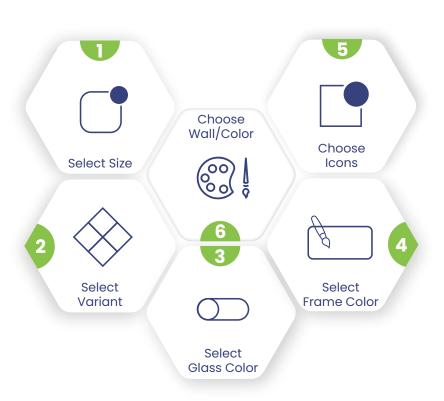

# Design Your Outle Smart Touch Panels in 6 Easy Steps

0-100 Light Dimmer

Voice Activation

Child Lock

Feather Touch

Timer & Schedule Execution

Feel Electric Pass On Every Touch

2 way & 3 Way Operation