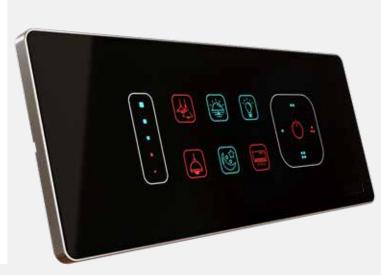

# Smart Touch Panels Available in

**ALUMINIUM FR** 

FRAMELESS

PLASTIC FRAMI

→ \ Make an action scenario
with JR smart touch panels

# →\ Selection for solutions as

**Different Icons Colors** 

Rim(Frame) colors