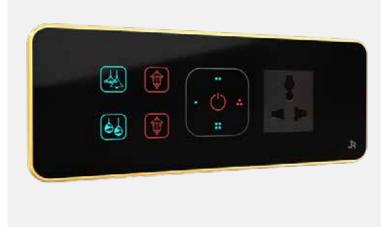

# Smart Touch Panels Available in

**ALUMINIUM FR** 

FRAMELESS

PLASTIC FRAMI

→ \ Make an action scenario
with JR smart touch panels

# →\ Selection for solutions as

**Different Icons Colors** 

Rim(Frame) colors