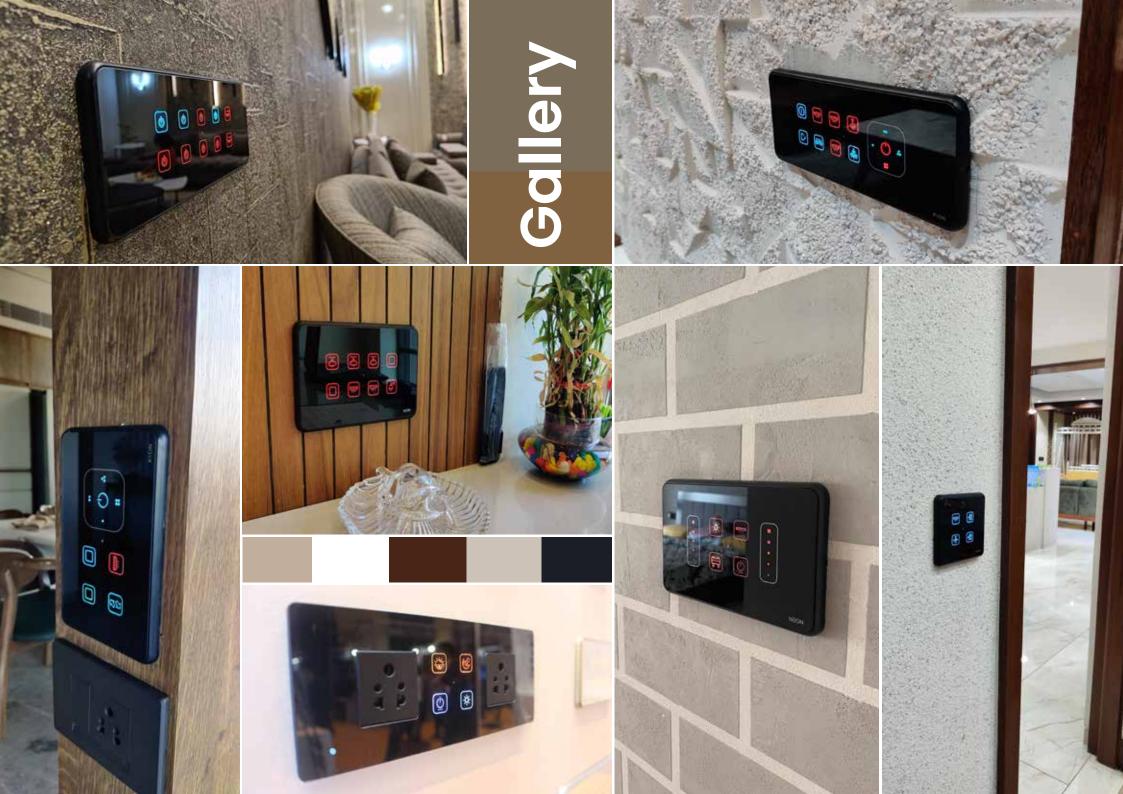

# Smart Touch Panels Available in

**ALUMINIUM FR** 

FRAMELESS

PLASTIC FRAMI

→ \ Make an action scenario
with JR smart touch panels