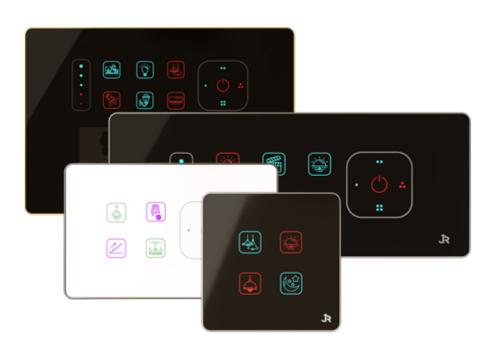

# Smart Touch Panels Available in

**ALUMINIUM FR** 

FRAMELESS

PLASTIC FRAMI

→ \ Make an action scenario
with JR smart touch panels

# →\ Selection for solutions as

**Different Icons Colors** 

Rim(Frame) colors