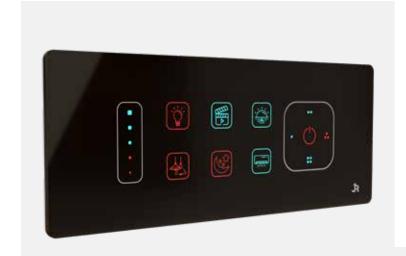

# Smart Touch Panels Available in

**ALUMINIUM FR** 

FRAMELESS

PLASTIC FRAMI

→ \ Make an action scenario
with JR smart touch panels

# →\ Selection for solutions as

**Different Icons Colors** 

Rim(Frame) colors