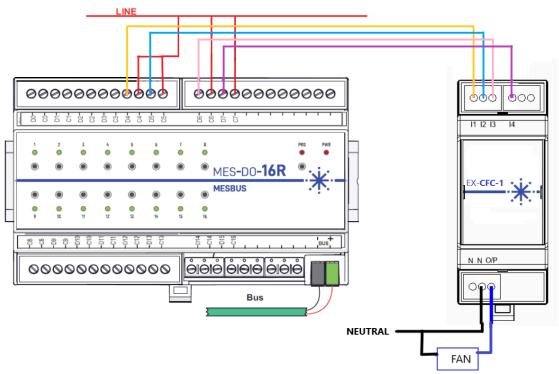

## Wiring Example for channel 2 of MES-DO-16R:

Note: Please refer below table for more details on wiring.

| MES-DO-16R<br>Output | EX-CFC-1<br>Input | MES-DO-16R<br>Output | EX-CFC-1<br>Input | MES-DO-16R<br>Output | EX-CFC-1<br>Input | MES-DO-16R<br>Output | EX-CFC-1<br>Input |
|----------------------|-------------------|----------------------|-------------------|----------------------|-------------------|----------------------|-------------------|
| D0/R1                | I1                | D4/R5                | I1                | D8/R9                | I1                | D12/R13              | I1                |
| D1/R2                | I2                | D5/R6                | I2                | D9/R10               | I2                | D13/R14              | I2                |
| D2/R3                | I3                | D6/R7                | I3                | D10/R11              | I3                | D14/R15              | I3                |
| D3/R4                | I4                | D7/R8                | I4                | D11/R12              | I4                | D15/R16              | I4                |