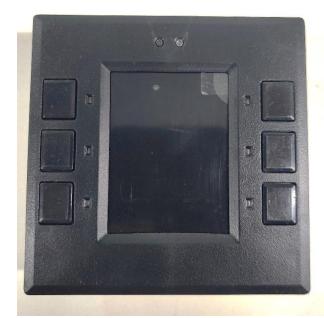

## **OKS-MES-6D**

## **Features:**

- Coloured display to indicate functions and status
- 2.4" TFT LCD with back-light (240 x RGB x 320 dots)
- 6 push buttons and 6 LED status indicator
- 1 button operation for switching, dimming, shutters, scenes, values
- Short press and long press functionality
- Total data saving on bus failure
- No additional Power supply required
- Automatic screen off after inactivity
- Programming button and LED
- CE Mark\*

| General Product Specifications   |                                                                                                                                                     |
|----------------------------------|-----------------------------------------------------------------------------------------------------------------------------------------------------|
| Type of Device                   | Electric Control Operation Device                                                                                                                   |
| Voltage Typical                  | 29VDC SELV                                                                                                                                          |
| Power Consumption                | 870mW, 30mA @ 29VDC                                                                                                                                 |
| Bus Connection                   | Typical BUS connector TP1, 0.8 <sup>2</sup> mm                                                                                                      |
| External Supply                  | No                                                                                                                                                  |
| Display Size and Type            | 2.4 inch (240 x RGB x 320 dots), TFT LCD                                                                                                            |
| Number of Push Buttons           | 6                                                                                                                                                   |
| Operation Indication             | <ul><li>1 Programming LED to indicate the Programming Mode (RED).</li><li>6 LED indicators to indicate the status of the buttons (GREEN).</li></ul> |
| MES BUS Power Failure response   | Data saving                                                                                                                                         |
| Response when restarting MES BUS | Data recovery and restoring parameters.                                                                                                             |
| Operating Temperature Range      | 0 to 70°C                                                                                                                                           |
| Storage Temperature Range        | -25 to +80°C                                                                                                                                        |
| Ambient Humidity                 | 5 to 95 % RH (no condensation)                                                                                                                      |
| Storage Humidity                 | 5 to 95 % RH (no condensation)                                                                                                                      |
| Enclosure                        | IP 20                                                                                                                                               |
| Dimensions (W x H x D)           | 82 mm x 82 mm x 29.5 mm                                                                                                                             |
| Required Back boxes              | 1                                                                                                                                                   |