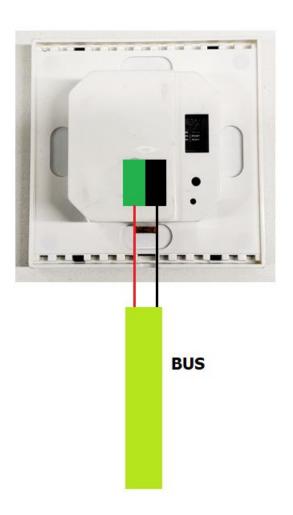

o 95 % RH (no condensation)                                                                                                                      |
| Enclosure                        | IP 20                                                                                                                                               |
| Dimensions (W x H x D)           | 82 mm x 82 mm x 29.5 mm                                                                                                                             |
| Required Back boxes              | 1                                                                                                                                                   |

T:+91 20 6649 2800 | e: info@messung.com | w: www.messung.com





## **Wiring Example:**





## **▲** SAFETY INSTRUCTIONS

- Installation should only be performed by qualified professionals according to the laws and regulations.
- Do not connect the mains voltage nor any other external voltage to any point of the Mesbus connector; it would represent a risk for the entire system. The facility must have enough insulation between the mains (or auxiliary) voltage and the Mesbus or the wires of other accessories, in case of being installed.
- Keep the device away from water and do not cover it with clothes, paper or any other material while in use.