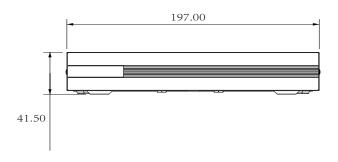

|                                                                                                                                 |

# **EZ-IP** | NVR4B04/4B08HC/E

| Ordering Information |             |                                                     |  |
|----------------------|-------------|-----------------------------------------------------|--|
| Туре                 | Part Number | Description                                         |  |
| 4 Channel NVR        | NVR4B04HC/E | 4 Channel Cooper 1U H.265<br>Network Video Recorder |  |
| 8 Channel NVR        | NVR4B08HC/E | 8 Channel Cooper 1U H.265<br>Network Video Recorder |  |
| Accessories          | N/A         | N/A                                                 |  |

### **Rear Panel**



## Dimensions (mm)