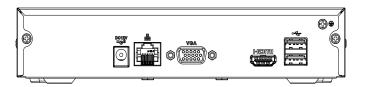

|                         |                                                                                                                                 |

# **EZ-IP** | NVR4B04/4B08HC/E

| Ordering Information |             |                                                     |  |
|----------------------|-------------|-----------------------------------------------------|--|
| Туре                 | Part Number | Description                                         |  |
| 4 Channel NVR        | NVR4B04HC/E | 4 Channel Cooper 1U H.265<br>Network Video Recorder |  |
| 8 Channel NVR        | NVR4B08HC/E | 8 Channel Cooper 1U H.265<br>Network Video Recorder |  |
| Accessories          | N/A         | N/A                                                 |  |

### **Rear Panel**



## Dimensions (mm)