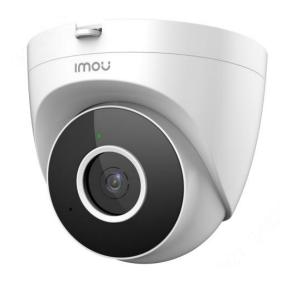

# Turret SE

### 1080P H.265 Turret Wi-Fi Camera

Turret SE delivers 2MP live monitoring with a choice of 2.8mm / 3.6 mm lens option, it supports the latest H.265 compression which can save up to 50% bandwidth and storage. Human Detection allows you to monitor what matters without receiving annoying false alerts.

#### Camera

1/2.8" 2 Megapixel Progressive CMOS

2MP(1920 x 1080)

Night Vision: 30m(98ft) Distance

2.8mm/3.6mm Fixed Lens

Field of View: 2.8mm; 92° (H), 50° (V), 107° (D)

3.6mm: 78° (H), 40° (V), 97° (D)