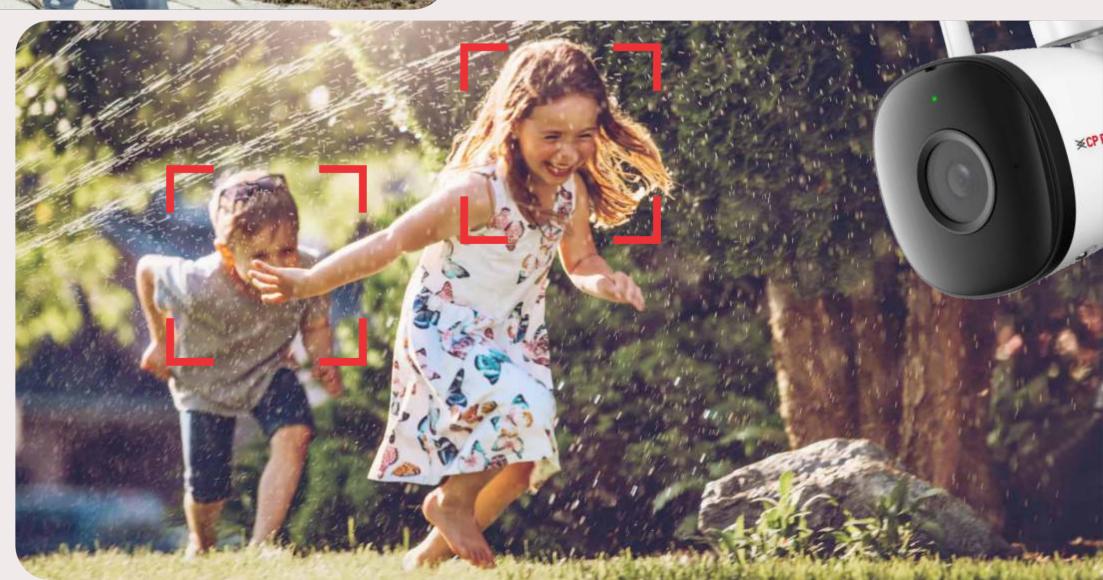

# Motion Detection Alerts

This camera detects movements in the video frame and send alerts in real-time to always keep you not ed about what's happening at home.

#### Human Body Detection

Designed to provide human detection and intelligent alerts, which means only being alerted only when the need occurs as the camera detects people as opposed to animals, passing vehicles, or other inanimate moving objects.

## Applications

Kids Safety

Office

Home

Retail Shops

Pet Safety