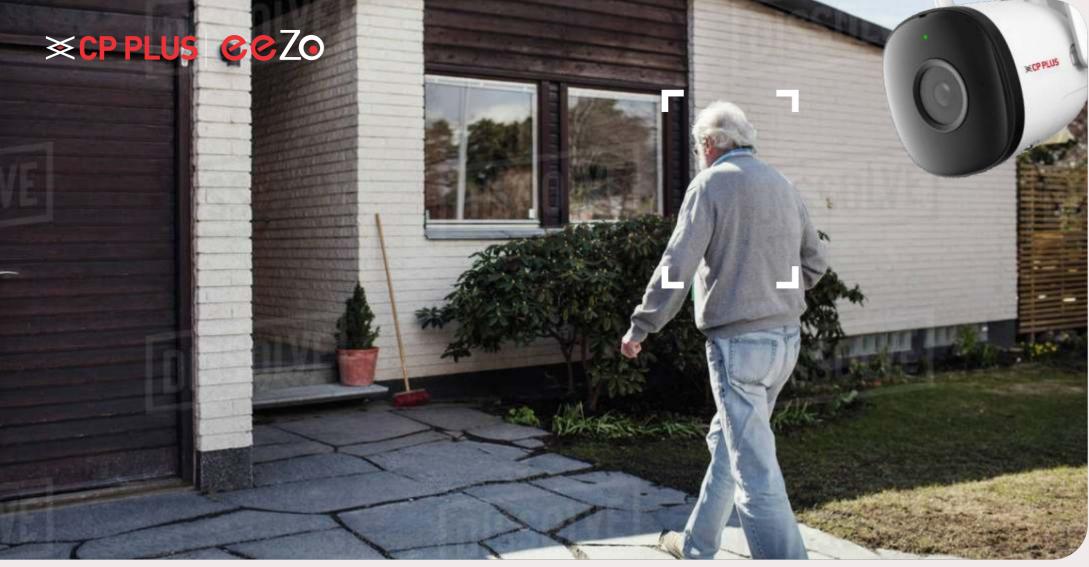

# Motion Detection Alerts

This camera detects movements in the video frame and send alerts in real-time to always keep you not ed about what's happening at home.

#### Human Body Detection

Designed to provide human detection and intelligent alerts, which means only being alerted only when the need occurs as the camera detects people as opposed to animals, passing vehicles, or other inanimate moving objects.