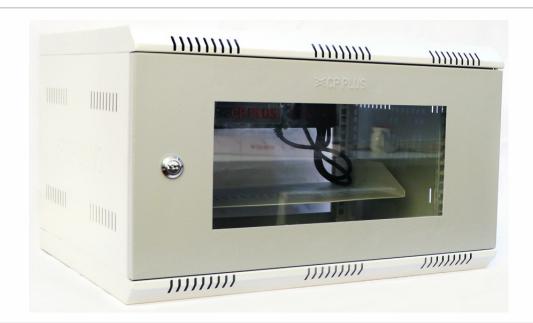

## CP- HA-RK5545-6LP

**6U DVR/ NVR Network Rack (Premium Series)** 

## **Main Features**

- Wall Mount Rack 6U.
- Basic frame: CRCA (MS SHEET).
- Construction: Welded.
- Cable Entry/Exit provision at Top & Bottom with Rubber at Edges .
- Front Door: Toughened Glass with Lock & Key.
- Toughened Glass used as an excellent thief deterrent.
- 19" Vertical Mounting RAIL with Clear "U" Marking.
- Powder coated Color RAL-7035.
- Conforms to DIN41494 or equivalent ISO Standards.
- Standard Accessories Available.
- Others Additional Accessories Optional.
- Load Bearing Capacity 30Kg.
- Differentiator Quality.
- · Industry leading design.