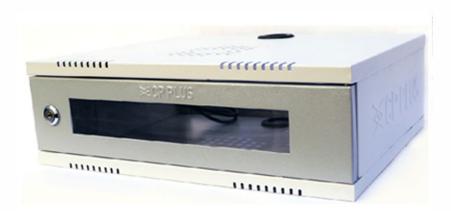

## CP- HA-RK3535VM-2U

2U DVR/ NVR Rack- Modular (Value Series)

## **Main Features**

- DVR walls Mount is specially designed to safeguard our DVRs from Theft.
- Basic frame: CRCA (MS SHEET) 0.5mm thick.
- Modular Series: Foldable type, easy to build
- Top & Bottom cover: cable entry cut-outs.
- Front Door: Lockable with Lock & Key.
- Standard finish: Powder coated.
- Dual-Tone Gray Color fits in well with all indoor / outdoor aesthetics.
- Differentiator Quality.
- Industry leading design.

| Model No.         | Height | Width | Depth |
|-------------------|--------|-------|-------|
| CP-HA-RK3535VM-2U | 2U     | 350mm | 350mm |