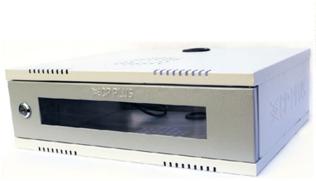

## CP- HA-RK4535VM-2U

2U DVR/ NVR Rack- Modular (Value Series)

## **Main Features**

- DVR walls Mount is specially designed to safeguard our DVRs from Theft.
- Basic frame: CRCA (MS SHEET) 0.6mm thick.
- Modular Series: Foldable type, easy to build
- Top & Bottom cover: cable entry cut-outs.
- Front Door: Lockable with Lock & Key.
- Standard finish: Powder coated.
- Dual-Tone Gray Color fits in well with all indoor / outdoor aesthetics.
- Differentiator Quality.
- Load Bearing Capacity 10Kg.
- Industry leading design.

| Model No.         | Height | Width | Depth |
|-------------------|--------|-------|-------|
| CP-HA-RK4535VM-2U | 2U     | 450mm | 350mm |