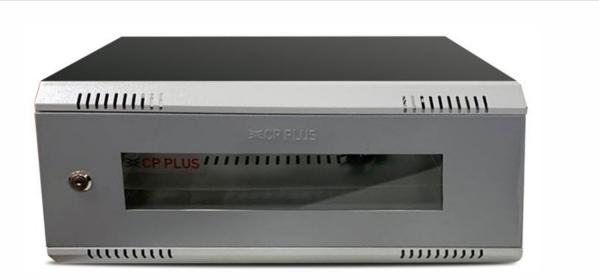

## **Main Features**

- DVR walls Mount is specially designed to safeguard our DVRs from Theft.
- Basic frame: CRCA (MS SHEET) 0.6mm thick.
- Construction-Welded
- Top & Bottom cover: cable entry cut-outs.
- Front Door: Lockable–Toughened glass with Lock & Key.
- Toughened Glass used as an excellent thief deterrent.
- PDU 3 Sockets (5amp), 1U cantilever tray, 1 Fan Included.
- Standard finish: Powder coated.
- Dual-Tone Gray Color fits in well with all indoor / outdoor aesthetics.
- Differentiator Quality.
- Load Bearing Capacity 15kg.
- Industry leading design.

| Model No.         | Description               | Height | Width | Depth |
|-------------------|---------------------------|--------|-------|-------|
|                   | 3 PDU Socket (5amp),      |        |       |       |
| CP-HA-RK5535VW-4U | 1U Cantilever Tray, 1 Fan | 4U     | 550mm | 350mm |