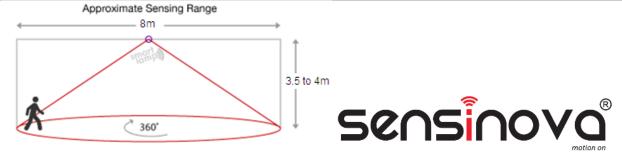

## **T5 - LED Tube with Microwave Motion Sensor**

| Fitting Type             | T5 tube                                                                                                                                                      |
|--------------------------|--------------------------------------------------------------------------------------------------------------------------------------------------------------|
| Power Consumption        | 18 Watts (when on at full brightness) and 3.6 Watts when Dim                                                                                                 |
| Operating<br>Description | <ul> <li>Stays on as long as motion detected, then goes to standby mode after 30 seconds of no movement</li> <li>Sensor range is up to approx 8 m</li> </ul> |
| Voltage                  | 220-240 V AC 50-60Hz                                                                                                                                         |
| Lifetime                 | 35,000+ hours                                                                                                                                                |
| Colour Temperature       | 6500K , 4000K, 3000K, 2700 K                                                                                                                                 |
| Beam Angle               | 150°                                                                                                                                                         |
| Light Output             | 1,800 lumen                                                                                                                                                  |
| Dimmable                 | yes                                                                                                                                                          |
| Dimensions               | 1172mm (long) x 22mm (wide) (4feet)                                                                                                                          |
| Installation             | Self install                                                                                                                                                 |